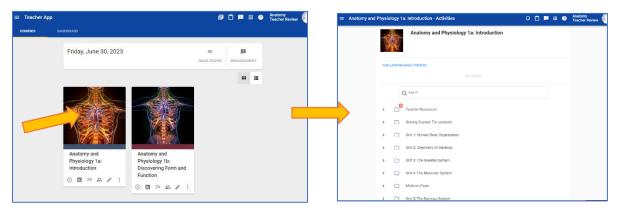

The following courses are included in this demo:

| eDynamic Learning Course Title: |
|---------------------------------|
| Anatomy and Physiology 1a/1b    |

To enter a course, click the Course Tile.

Course navigation overview: <a href="https://vimeo.com/633167383/c0f63c267e">https://vimeo.com/633167383/c0f63c267e</a>