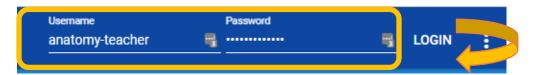

Enter login credentials in top right corner

(NOTE: login credentials are case sensitive). Click Login to right of password.

| Access | Username       | Password      |
|--------|----------------|---------------|
| Public | anatomy-public | eDynamic#1747 |